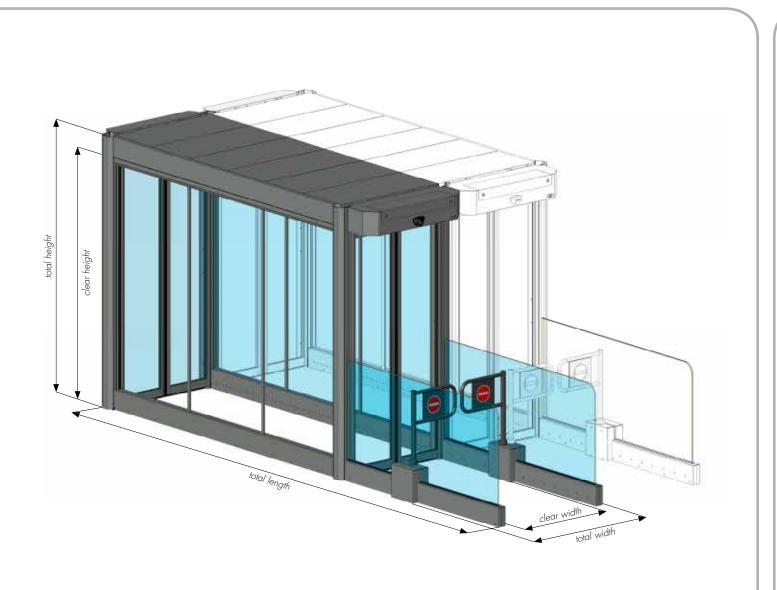

## **Technical**

Details and sizes

#### Data

#### WIDE

| → Total length         | 2 248 mm |
|------------------------|----------|
| ightarrow Total height | 2365 mm  |
| → Clear height         | 2 150 mm |

#### TWIN

| ightarrow Total length | 5242 mm  |
|------------------------|----------|
| → Total height         | 2365 mm  |
| → Clear height         | 2 150 mm |

#### TRIPLE

| → Total length | 6 <i>57</i> 0 mm |
|----------------|------------------|
| → Total height | 2365 mm          |
| → Clear height | 2 150 mm         |

#### **OPTION EXTENDED**

→ Total length 1 999 mm

#### VALID FOR ALL SYSTEMS

 $\rightarrow$  Clear widths 650, 900, 1100, 1200 mm

→ Total widths 980, 1230, 1430, 1530 mm