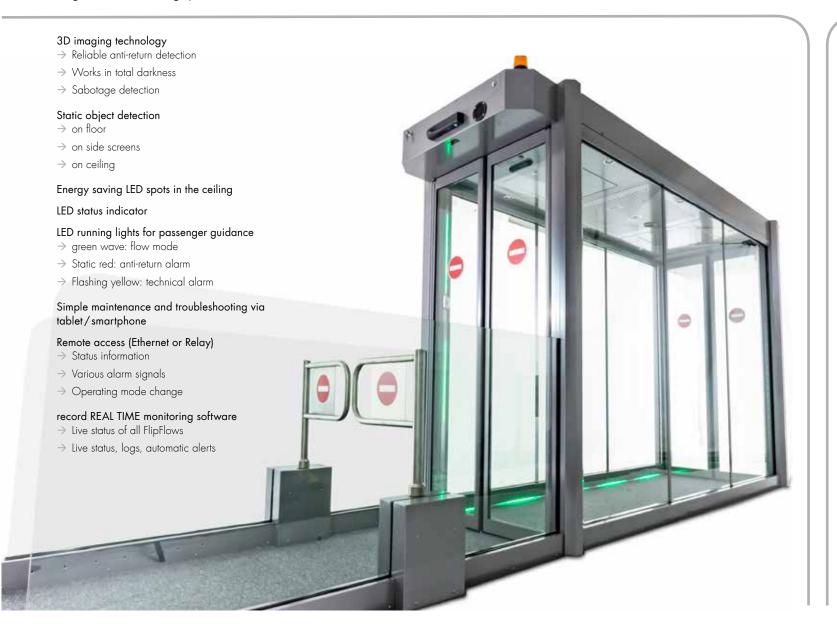

#### **Key Features**

- → Efficient and economic no-return system with high throughput
- → Ensure highest level of security in secure areas (border, airside-landside, passport control, baggage claim & more)
- → Configurable security level and multiple sensor
- → Innovative 3D imaging technology
- → Allows reallocation or exclusion of security guard staff
- → Fits easily into existing exit corridors
- → Side-by-side installations possible
- → Aluminum or stainless steel versions
- → Four widths available: 650, 900, 1100. 1200 mm

#### Operation modes

- → Flow: doors open and close automatically, security and safety is active
- → Interlocked: Flow mode, but one door is always closed, security and safety is active
- → Auto Flow Interlock Mode: automatic switch from Interlock Mode to Flow Mode as passenger volumes increase, in order to avoid queues while ensuring high security
- → Open: security inactive, doors held open for VIP passage, emergency ingress & egress, etc.
- → Cleaning/maintenance: security inactive, controlled access provided for service and cleaning personal only.