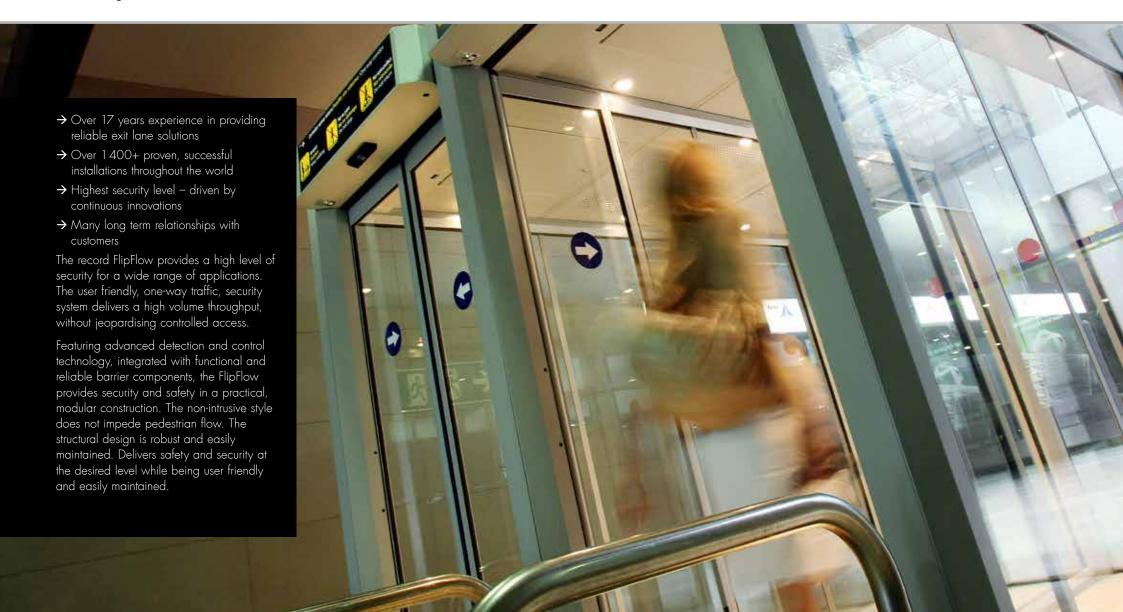

## Effective flow control

High-volume throughput

#### **Key Features**

- → Efficient and economic no-return system with high throughput
- → Ensure highest level of security in secure areas (border, airside-landside, passport control, baggage claim & more)
- → Configurable security level and multiple sensor
- → Innovative 3D imaging technology
- → Allows reallocation or exclusion of security guard staff
- → Fits easily into existing exit corridors
- → Side-by-side installations possible
- → Aluminum or stainless steel versions
- → Four widths available: 650, 900, 1100. 1200 mm

#### Operation modes

- → Flow: doors open and close automatically, security and safety is active
- → Interlocked: Flow mode, but one door is always closed, security and safety is active
- → Auto Flow Interlock Mode: automatic switch from Interlock Mode to Flow Mode as passenger volumes increase, in order to avoid queues while ensuring high security
- → Open: security inactive, doors held open for VIP passage, emergency ingress & egress, etc.
- → Cleaning/maintenance: security inactive, controlled access provided for service and cleaning personal only.